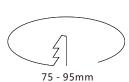

## **Technical Specification**

| Model          | DI 106/10w/Tc/Bk        |
|----------------|-------------------------|
| Watts          | 10W                     |
| Input Voltage  | AC 220-240V 50/60Hz     |
| Colour Temp.   | 3000K&4000K5700K        |
| Lumens Output  | 1000-1100lm             |
| CRI            | Ra>80                   |
| Beam Angle     | 105°                    |
| Size           | D110 * H25mm            |
| Cutout         | D75-95mm                |
| IP Grade       | IP 54                   |
| Dimmable       | Yes (Triac Dimming)     |
| Housing Colour | Black                   |
| Carton Size    | 375*275*505mm 48pcs/CTN |