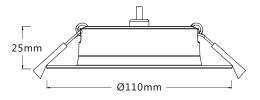

## **Technical Specification**

| Model          | DI 106/10w/Tc/Bk        |
|----------------|-------------------------|
| Watts          | 10W                     |
| Input Voltage  | AC 220-240V 50/60Hz     |
| Colour Temp.   | 3000K&4000K5700K        |
| Lumens Output  | 1000-1100lm             |
| CRI            | Ra>80                   |
| Beam Angle     | 105°                    |
| Size           | D110 * H25mm            |
| Cutout         | D75-95mm                |
| IP Grade       | IP 54                   |
| Dimmable       | Yes (Triac Dimming)     |
| Housing Colour | Black                   |
| Carton Size    | 375*275*505mm 48pcs/CTN |