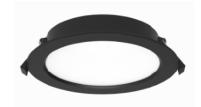

## 10W HIGH EFFICIENCY DOWNLIGHT

## **Product Features**

- High Lumen
- Adopt anti-glare diffuser
- Commercial grade quality and design
- Made with LM-80 certified SMD LED chips
- Long life span with low power consumption
- With built-out driver and Australian standard plug

## **Technical Specification**

| Model          | DI 106/10w/Tc/Bk        |
|----------------|-------------------------|
| Watts          | 10W                     |
| Input Voltage  | AC 220-240V 50/60Hz     |
| Colour Temp.   | 3000K&4000K5700K        |
| Lumens Output  | 1000-1100lm             |
| CRI            | Ra>80                   |
| Beam Angle     | 105°                    |
| Size           | D110 * H25mm            |
| Cutout         | D75-95mm                |
| IP Grade       | IP 54                   |
| Dimmable       | Yes (Triac Dimming)     |
| Housing Colour | Black                   |
| Carton Size    | 375*275*505mm 48pcs/CTN |